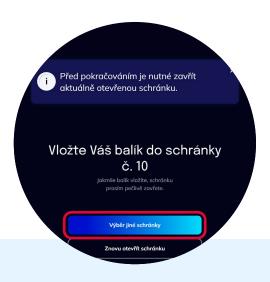

### YOU NEED A BIGGER LOCKER

If your parcel **doesn't fit in the open locker**, select **CHOOSE ANOTHER LOCKER** on the OX Point screen and close the original one.

Choose a locker based on the size of your parcel and follow the instructions on the screen

#### NO LOCKER SIZE FITS YOUR PARCEL

Is there no available locker size that fits your parcel? In this case, select **CANNOT SEND**. The sending will be cancelled and a confirmation will appear on the screen. You will then be able to **send the parcel from another Balíkovna location or box**.