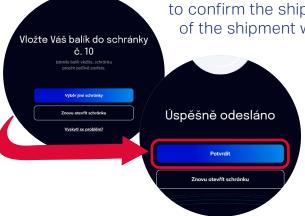

## PLACE THE PARCEL IN THE LOCKER AND CLOSE IT

Once your code is verified, a free locker will open.
Put your parcel inside and **don't forget to close** 

52a64ac5

the door. Tap CONFIRM on the next screen to confirm the shipment. A summary of the shipment will be sent to you via email.