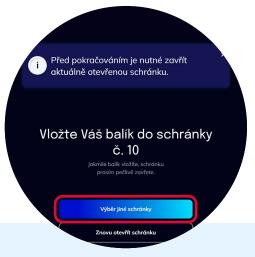

# YOU NEED A BIGGER LOCKER

If your parcel **doesn't fit in the open locker**, select **CHOOSE ANOTHER LOCKER** on the OX Point screen and close the original one.

Choose a locker based on the size of your parcel and follow the instructions on the screen.