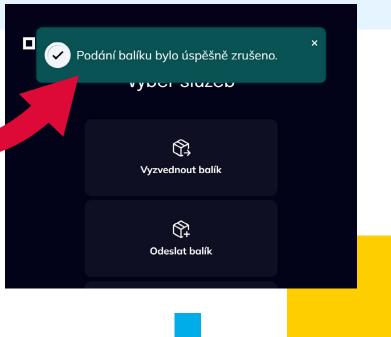

# NO LOCKER SIZE FITS YOUR PARCEL

Is there no available locker size that fits your parcel? In this case, select **CANNOT SEND**. The sending will be cancelled and a confirmation will appear on the screen. You will then be able to **send the parcel from another Balíkovna location or box**.