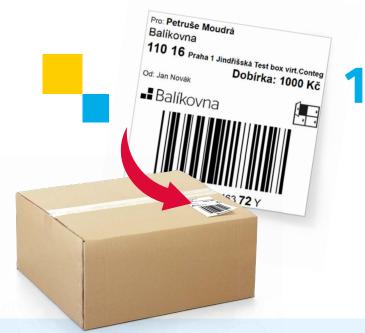

### FILL IN THE DETAILS ONLINE

Go to **balikovna.cz/poslat-balik or use the Balíkovna mobile app**, fill in the shipping details, pay by card, and **write the posting code on the parcel**. Then drop it off via OX Point box equipped with a label printer. You can find the list of these boxes at **www. balikovna.cz**. You can also use an OX Point Box to send parcels with items sold on **aukro** or **Vinted**!

### 2. PRINT THE LABEL DIRECTLY FROM THE BOX

On the OX Point box home screen, select the **SEND PARCEL** service, then tap **I DON'T HAVE A PRINTED LABEL**. After entering the posting code, the box will print a self-adhesive address label. **Stick it on the parcel according to the instructions on the screen.** Scan the barcode on the printed address label.