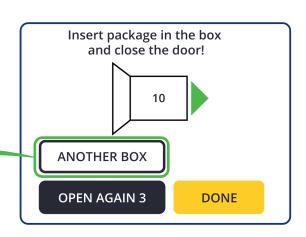

## WHAT TO DO, if...

If the parcel **does not fit the open locker**, tap **ANOTHER LOCKER** on the Penguin Box screen. A screen will appear showing available lockers.

Choose a locker based on the size of your parcel and follow the instructions on the screen.