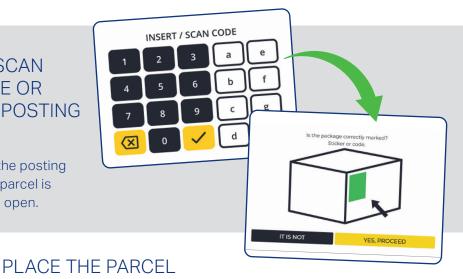

## AT THE PENGUIN BOX, SCAN THE PARCEL'S BARCODE OR MANUALLY ENTER THE POSTING CODE

Once the barcode is scanned or the posting code is entered, confirm that the parcel is properly labelled, and a locker will open.