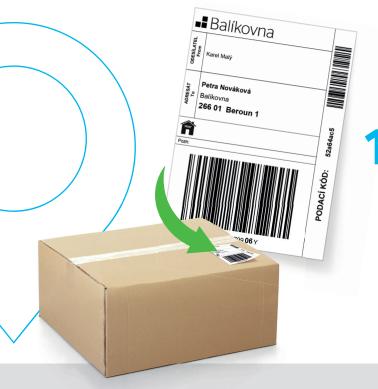

## PRINT THE ADDRESS LABEL AND STICK IT ON THE PARCEL

Go to balikovna.cz/poslat-balik or use the Balíkovna mobile app, fill in the shipping details, pay by card, and print out the address label. Then just stick the label on your parcel and drop it off at the nearest Penguin Box.