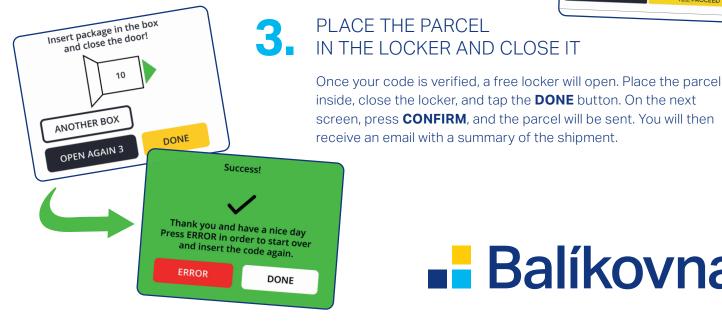

## WHAT TO DO, if...

If the parcel **does not fit the open locker**, tap **ANOTHER LOCKER** on the Penguin Box screen. A screen will appear showing available lockers.

Choose a locker based on the size of your parcel and follow the instructions on the screen.